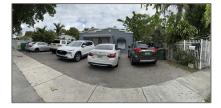

#### Basic **Details**

| Property Type:  | <b>Residential Income</b> |  |
|-----------------|---------------------------|--|
| Listing Type:   | For Sale                  |  |
| Listing ID:     | A11750023                 |  |
| Price:          | \$855,000                 |  |
| Square Footage: | 2,106 Sqft                |  |
| Year Built:     | 1924                      |  |

| Street:        | 2035 NW 34th St   |  |
|----------------|-------------------|--|
| Building Name: | HOLLEMAN<br>MANOR |  |
| Floor Number:  | 0                 |  |
| Longitude:     | W81° 46' 13.4''   |  |
| Latitude:      | N25° 48' 27.8''   |  |