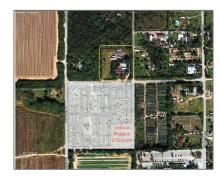

## Land/boat Docks For Sale

- 12525 SW 240th St, Homestead, Florida 33032

## Basic Details

| Property Type: | Land/boat Docks |
|----------------|-----------------|
| Listing Type:  | For Sale        |
| Listing ID:    | A11749919       |
| Price:         | \$1,800,000     |
| Lot Area:      | 90,169 Sqft     |

## Address Map

| Country:       | US                       |  |
|----------------|--------------------------|--|
| State:         | FL                       |  |
| County:        | <b>Miami-Dade County</b> |  |
| City:          | Homestead                |  |
| Zipcode:       | 33032                    |  |
| Street:        | 12525 SW 240th St        |  |
| Building Name: | •                        |  |
| Floor Number:  | 0                        |  |
| Longitude:     | W81° 36' 18.8"           |  |
| Latitude:      | N25° 32' 39.8''          |  |