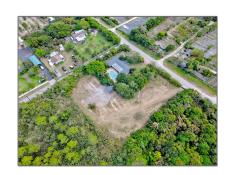

## Land/boat Docks For Sale

- 12525 SW 240th St, Homestead, Florida 33032

## Basic Details

| Property Type: | Land/boat Docks |
|----------------|-----------------|
| Listing Type:  | For Sale        |
| Listing ID:    | A11749919       |
| Price:         | \$1,800,000     |
| Lot Area:      | 90,169 Sqft     |

## Address Map

| Country:       | US                       |  |
|----------------|--------------------------|--|
| State:         | FL                       |  |
| County:        | <b>Miami-Dade County</b> |  |
| City:          | Homestead                |  |
| Zipcode:       | 33032                    |  |
| Street:        | 12525 SW 240th St        |  |
| Building Name: | •                        |  |
| Floor Number:  | 0                        |  |
| Longitude:     | W81° 36' 18.8"           |  |
| Latitude:      | N25° 32' 39.8''          |  |