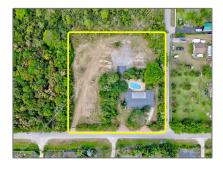

## Land/boat Docks For Sale

- 12525 SW 240th St, Homestead, Florida 33032

## Basic Details

| Property Type: | Land/boat Docks |
|----------------|-----------------|
| Listing Type:  | For Sale        |
| Listing ID:    | A11749919       |
| Price:         | \$1,800,000     |
| Lot Area:      | 90,169 Sqft     |

## Address Map

| Country:       | US                       |  |
|----------------|--------------------------|--|
| State:         | FL                       |  |
| County:        | <b>Miami-Dade County</b> |  |
| City:          | Homestead                |  |
| Zipcode:       | 33032                    |  |
| Street:        | 12525 SW 240th St        |  |
| Building Name: | •                        |  |
| Floor Number:  | 0                        |  |
| Longitude:     | W81° 36' 18.8"           |  |
| Latitude:      | N25° 32' 39.8''          |  |