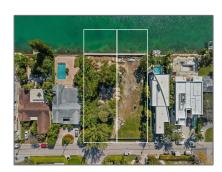

# Land/boat Docks For Sale

- 668 88th St, Surfside, Florida 33154

### **Basic Details**

Property Type: Land/boat Docks

Listing Type: For Sale

Listing ID: **A11749574** 

Price: \$18,000,000

Lot Area: 30,000 Sqft

## Address Map

Country: US

State: FL

County: Miami-Dade County

City: Surfside

Zipcode: **33154** 

Street: **668 88th St** 

Building Name: SECOND AMD

**PLAT OF NORMAN** 

Floor Number: **0** 

Longitude: **W81° 52' 27.1"** 

Latitude: **N25° 52' 21.8"** 