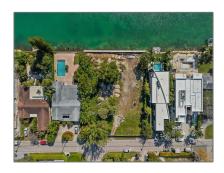

# Land/boat Docks For Sale

- 668 88th St, Surfside, Florida 33154

### **Basic Details**

Property Type: Land/boat Docks

Listing Type: For Sale

Listing ID: **A11749574** 

Price: \$18,000,000

Lot Area: 30,000 Sqft

## Address Map

Country: US

State: FL

County: Miami-Dade County

City: Surfside

Zipcode: **33154** 

Street: **668 88th St** 

Building Name: SECOND AMD

**PLAT OF NORMAN** 

Floor Number: **0** 

Longitude: **W81° 52' 27.1"** 

Latitude: **N25° 52' 21.8"** 