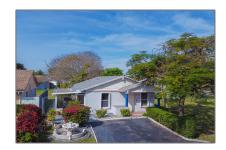

# Residential For Sale

1,134 Sqft - 4208 SW 138th Ct, Miami, Florida 33175

### Basic Details

| Property Type:  | Residential |  |
|-----------------|-------------|--|
| Listing Type:   | For Sale    |  |
| Listing ID:     | A11747789   |  |
| Price:          | \$495,000   |  |
| Bedrooms:       | 3           |  |
| Bathrooms:      | 2           |  |
| Square Footage: | 1,134 Sqft  |  |
| Year Built:     | 1979        |  |
| Lot Area:       | 3,240 Sqft  |  |