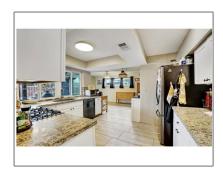

#### Basic Details

| Property Type:  | Residential |  |
|-----------------|-------------|--|
| Listing Type:   | For Sale    |  |
| Listing ID:     | A11743947   |  |
| Price:          | \$485,000   |  |
| Bedrooms:       | 3           |  |
| Bathrooms:      | 2           |  |
| Square Footage: | 1,542 Sqft  |  |
| Year Built:     | 1973        |  |
| Lot Area:       | 6,000 Sqft  |  |