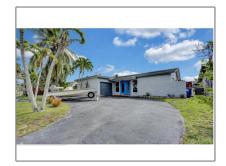

# Residential For Sale

1,542 Sqft - 9510 NW 20th Pl, Sunrise, Florida 33322

#### Basic Details

| Property Type:  | Residential |  |
|-----------------|-------------|--|
| Listing Type:   | For Sale    |  |
| Listing ID:     | A11743947   |  |
| Price:          | \$485,000   |  |
| Bedrooms:       | 3           |  |
| Bathrooms:      | 2           |  |
| Square Footage: | 1,542 Sqft  |  |
| Year Built:     | 1973        |  |
| Lot Area:       | 6,000 Sqft  |  |