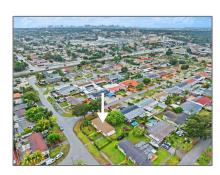

## Address Map

| Country:       | US                       |  |
|----------------|--------------------------|--|
| State:         | FL                       |  |
| County:        | <b>Miami-Dade County</b> |  |
| City:          | Hialeah                  |  |
| Zipcode:       | 33010                    |  |
| Street:        | 472 W 15th St            |  |
| Building Name: | MANOR GARDENS            |  |
| Floor Number:  | 0                        |  |
| Longitude:     | W81° 42' 29.6"           |  |
|                |                          |  |