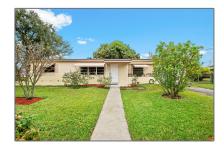

# Residential For Sale

1,225 Sqft - 472 W 15th St, Hialeah, Florida 33010

### Basic Details

| Property Type:  | Residential |  |
|-----------------|-------------|--|
| Listing Type:   | For Sale    |  |
| Listing ID:     | A11749358   |  |
| Price:          | \$625,000   |  |
| Bedrooms:       | 3           |  |
| Bathrooms:      | 1           |  |
| Square Footage: | 1,225 Sqft  |  |
| Year Built:     | 1956        |  |
| Lot Area:       | 8,750 Sqft  |  |