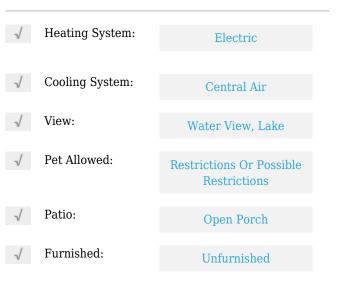

# **Residential For Sale**

1,704 Sqft - 4762 Sundance Way **#** 4762, Davie, Florida 33328









## **Basic Details**

| Property Type:  | Residential |  |
|-----------------|-------------|--|
| Listing Type:   | For Sale    |  |
| Listing ID:     | A11749344   |  |
| Price:          | \$548,000   |  |
| Bedrooms:       | 3           |  |
| Bathrooms:      | 2           |  |
| Half Bathrooms: | 1           |  |
| Square Footage: | 1,704 Sqft  |  |
| Year Built:     | 2009        |  |

#### Features



## Address Map

| Country: | US                    |
|----------|-----------------------|
| State:   | FL                    |
| County:  | <b>Broward County</b> |
| City:    | Davie                 |
| Zipcode: | 33328                 |

| Street:        | 4762 Sundance<br>Way # 4762 |  |
|----------------|-----------------------------|--|
| Building Name: | SADDLE BRIDGE               |  |
| Floor Number:  | 0                           |  |
| Longitude:     | W81° 45' 0.4''              |  |
| Latitude:      | N26° 3' 45.2''              |  |

# Agent Info



Daniel Lombardi ☎ (305) 695-1600 ☎ (786) 525-6127 ᢂ daniel@lomardiproperties.com