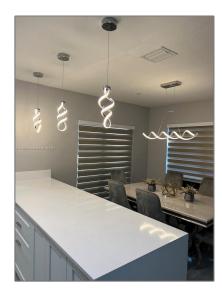

# Residential For Sale

1,515 Sqft - 22511 SW 88th Pl, Cutler Bay, Florida  $33190\,$ 

### Basic Details

| Property Type:  | Residential |  |
|-----------------|-------------|--|
| Listing Type:   | For Sale    |  |
| Listing ID:     | A11748607   |  |
| Price:          | \$420,000   |  |
| Bedrooms:       | 3           |  |
| Bathrooms:      | 2           |  |
| Square Footage: | 1,515 Sqft  |  |
| Year Built:     | 2007        |  |