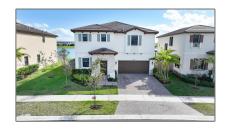

# Residential For Sale

 $3{,}363~\mathrm{Sqft}$  -  $10280~\mathrm{SW}$  228th Ter, Miami, Florida33190

#### Property Type: Residential Listing Type: **For Sale** Listing ID: A11738006 \$725,000 Price: Bedrooms: 5 Bathrooms: 3 3,363 Sqft Square Footage: Year Built: 2021 5,295 Sqft Lot Area:

### Features

| √ Heating System: | Central     |
|-------------------|-------------|
| √ Cooling System: | Central Air |
| √ View:           | Lake        |
| √ Patio:          | Patio       |