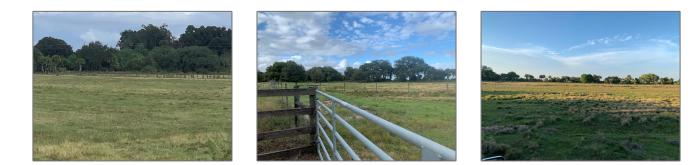

# Land/boat Docks For Sale

- 375 Hendry Isles, Clewiston, Florida 33440





#### Basic **Details**

#### Features

| Property Type: | Land/boat Docks |
|----------------|-----------------|
| Listing Type:  | For Sale        |
| Listing ID:    | A11747370       |
| Price:         | \$525,000       |
| Lot Area:      | 1,089,000 Sqft  |

## √ Fence:

Fenced

## Address Map

| Country:       | US                      |  |
|----------------|-------------------------|--|
| State:         | FL                      |  |
| County:        | Hendry County           |  |
| City:          | Clewiston               |  |
| Zipcode:       | 33440                   |  |
| Street:        | <b>375 Hendry Isles</b> |  |
| Building Name: | <b>Pioneer Area</b>     |  |
| Floor Number:  | 0                       |  |
| Longitude:     | W82° 47' 32.9''         |  |
| Latitude:      |