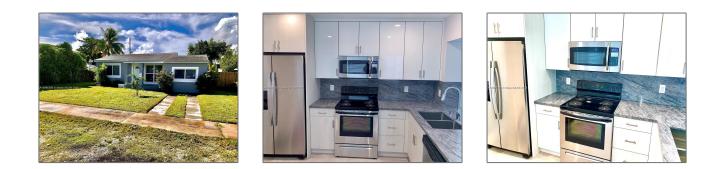

# **Residential Lease For Rent**

1,212 Sqft - 2634 Fletcher Ct, Hollywood, Florida 33020

#### Basic **Details**

| Property Type:  | <b>Residential Lease</b> |  |
|-----------------|--------------------------|--|
| Listing Type:   | For Rent                 |  |
| Listing ID:     | A11745785                |  |
| Price:          | \$2,995                  |  |
| Bedrooms:       | 3                        |  |
| Bathrooms:      | 2                        |  |
| Square Footage: | 1,212 Sqft               |  |
| Year Built:     | 1952                     |  |
| Lot Area:       | 5,999 Sqft               |  |