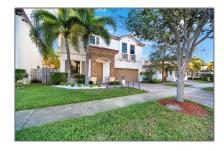

# Residential For Sale

2,557 Sqft - 22918 SW 105th Ave, Cutler Bay, Florida 33190

#### Basic Details

| Property Type:  | Residential |  |
|-----------------|-------------|--|
| Listing Type:   | For Sale    |  |
| Listing ID:     | A11736941   |  |
| Price:          | \$630,000   |  |
| Bedrooms:       | 4           |  |
| Bathrooms:      | 2           |  |
| Half Bathrooms: | 1           |  |
| Square Footage: | 2,557 Sqft  |  |
| Year Built:     | 2012        |  |
| Lot Area:       | 5,495 Sqft  |  |