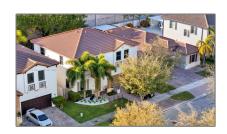

# Residential For Sale

2,557 Sqft - 22918 SW 105th Ave, Cutler Bay, Florida 33190

#### Basic Details

| Property Type:  | Residential |  |
|-----------------|-------------|--|
| Listing Type:   | For Sale    |  |
| Listing ID:     | A11736941   |  |
| Price:          | \$630,000   |  |
| Bedrooms:       | 4           |  |
| Bathrooms:      | 2           |  |
| Half Bathrooms: | 1           |  |
| Square Footage: | 2,557 Sqft  |  |
| Year Built:     | 2012        |  |
| Lot Area:       | 5,495 Sqft  |  |