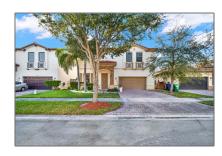

# Residential For Sale

2,557 Sqft - 22918 SW 105th Ave, Cutler Bay, Florida 33190

#### Basic Details

| Property Type:  | Residential |  |
|-----------------|-------------|--|
| Listing Type:   | For Sale    |  |
| Listing ID:     | A11736941   |  |
| Price:          | \$630,000   |  |
| Bedrooms:       | 4           |  |
| Bathrooms:      | 2           |  |
| Half Bathrooms: | 1           |  |
| Square Footage: | 2,557 Sqft  |  |
| Year Built:     | 2012        |  |
| Lot Area:       | 5,495 Sqft  |  |