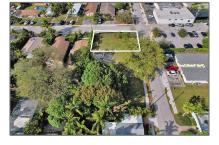

## **Commercial Land For Sale**

- 3381 NE 11th Ave, Oakland Park, Florida 33334

## Address Map

| Property Type: | <b>Commercial Land</b> |
|----------------|------------------------|
| Listing Type:  | For Sale               |
| Listing ID:    | A11742281              |
| Price:         | \$399,000              |
| Lot Area:      | 5,877 Sqft             |