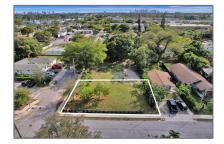

## **Commercial Land For Sale**

- 3381 NE 11th Ave, Oakland Park, Florida 33334

## Address Map

| Property Type: | <b>Commercial Land</b> |
|----------------|------------------------|
| Listing Type:  | For Sale               |
| Listing ID:    | A11742281              |
| Price:         | \$399,000              |
| Lot Area:      | 5,877 Sqft             |