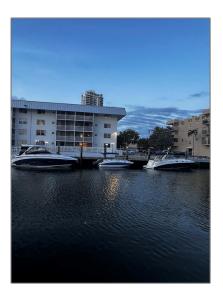

### Features

| √ Heating System: | Central                                  |
|-------------------|------------------------------------------|
| ✓ Cooling System: | Central Air                              |
| √ View:           | Intracoastal View, Water<br>View, Canal  |
| √ Pet Allowed:    | Restrictions Or Possible<br>Restrictions |
|                   |                                          |