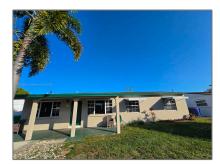

# Residential For Sale

1,328 Sqft - 2100 SW 46th Ter, Fort Lauderdale, Florida 33317

### Basic Details

| Property Type:  | Residential |  |
|-----------------|-------------|--|
| Listing Type:   | For Sale    |  |
| Listing ID:     | A11740550   |  |
| Price:          | \$399,000   |  |
| Bedrooms:       | 3           |  |
| Bathrooms:      | 2           |  |
| Square Footage: | 1,328 Sqft  |  |
| Year Built:     | 1955        |  |
| Lot Area:       | 6,500 Sqft  |  |