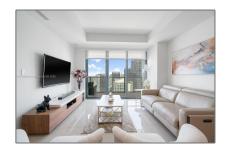

# Residential For Sale

1,155 Sqft - 1300 S Miami Ave # 4810, Miami, Florida 33130

#### Basic Details

| Property Type:  | Residential |  |
|-----------------|-------------|--|
| Listing Type:   | For Sale    |  |
| Listing ID:     | A11739340   |  |
| Price:          | \$899,900   |  |
| Bedrooms:       | 2           |  |
| Bathrooms:      | 2           |  |
| Square Footage: | 1,155 Sqft  |  |
| Year Built:     | 2016        |  |
|                 |             |  |

#### Features

| $\sqrt{}$ | Heating System: | Central, Electric                        |
|-----------|-----------------|------------------------------------------|
| $\sqrt{}$ | Cooling System: | Central Air, Electric                    |
| $\sqrt{}$ | View:           | Ocean View, Bay, Other<br>View           |
| $\sqrt{}$ | Pet Allowed:    | Restrictions Or Possible<br>Restrictions |
| $\sqrt{}$ | Patio:          | Open Balcony                             |
| $\sqrt{}$ | Furnished:      | Unfurnished                              |