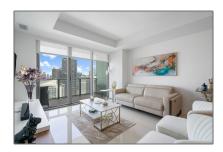

# Residential For Sale

1,155 Sqft - 1300 S Miami Ave # 4810, Miami, Florida 33130

#### Basic Details

| Property Type:  | Residential |  |
|-----------------|-------------|--|
| Listing Type:   | For Sale    |  |
| Listing ID:     | A11739340   |  |
| Price:          | \$899,900   |  |
| Bedrooms:       | 2           |  |
| Bathrooms:      | 2           |  |
| Square Footage: | 1,155 Sqft  |  |
| Year Built:     | 2016        |  |
|                 |             |  |

#### Features

| $\sqrt{}$ | Heating System: | Central, Electric                        |
|-----------|-----------------|------------------------------------------|
| $\sqrt{}$ | Cooling System: | Central Air, Electric                    |
| $\sqrt{}$ | View:           | Ocean View, Bay, Other<br>View           |
| $\sqrt{}$ | Pet Allowed:    | Restrictions Or Possible<br>Restrictions |
| $\sqrt{}$ | Patio:          | Open Balcony                             |
| $\sqrt{}$ | Furnished:      | Unfurnished                              |