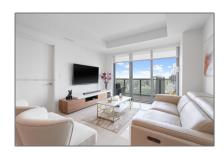

# Residential For Sale

1,155 Sqft - 1300 S Miami Ave # 4810, Miami, Florida 33130

#### Basic Details

| Property Type:  | Residential |  |
|-----------------|-------------|--|
| Listing Type:   | For Sale    |  |
| Listing ID:     | A11739340   |  |
| Price:          | \$899,900   |  |
| Bedrooms:       | 2           |  |
| Bathrooms:      | 2           |  |
| Square Footage: | 1,155 Sqft  |  |
| Year Built:     | 2016        |  |
|                 |             |  |

#### Features

| $\sqrt{}$ | Heating System: | Central, Electric                        |
|-----------|-----------------|------------------------------------------|
| $\sqrt{}$ | Cooling System: | Central Air, Electric                    |
| $\sqrt{}$ | View:           | Ocean View, Bay, Other<br>View           |
| $\sqrt{}$ | Pet Allowed:    | Restrictions Or Possible<br>Restrictions |
| $\sqrt{}$ | Patio:          | Open Balcony                             |
| $\sqrt{}$ | Furnished:      | Unfurnished                              |