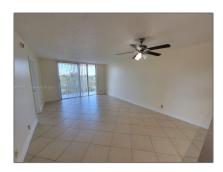

# Residential For Sale

960 Sqft - 500 Executive Center Dr # 4A, West Palm Beach, Florida 33401

### Basic Details

| Property Type:  | Residential |  |
|-----------------|-------------|--|
| Listing Type:   | For Sale    |  |
| Listing ID:     | A11736171   |  |
| Price:          | \$182,000   |  |
| Bedrooms:       | 2           |  |
| Bathrooms:      | 2           |  |
| Square Footage: | 960 Sqft    |  |
| Year Built:     | 1979        |  |

#### Features

| √ Heating System: | Central        |
|-------------------|----------------|
| ✓ Cooling System: | Central Air    |
| √ View:           | Other View     |
| √ Pet Allowed:    | Maximum 20 Lbs |
| √ Furnished:      | Unfurnished    |