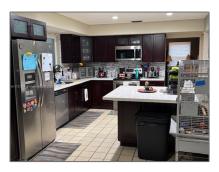

# **Residential For Sale**

1,938 Sqft - 9476 SW 146th Ct, Miami, Florida 33186









### **Basic Details**

| Property Type:  | Residential |  |
|-----------------|-------------|--|
| Listing Type:   | For Sale    |  |
| Listing ID:     | A11731014   |  |
| Price:          | \$669,000   |  |
| Bedrooms:       | 4           |  |
| Bathrooms:      | 2           |  |
| Half Bathrooms: | 1           |  |
| Square Footage: | 1,938 Sqft  |  |
| Year Built:     | 1988        |  |
| Lot Area:       | 6,067 Sqft  |  |

#### Features



## Address Map

| Country: | US                |  |
|----------|-------------------|--|
| State:   | FL                |  |
| County:  | Miami-Dade County |  |
| City:    | Miami             |  |

| Zipcode:       | 33186            |  |
|----------------|------------------|--|
| Street:        | 9476 SW 146th Ct |  |
| Building Name: | PANACHE SEC