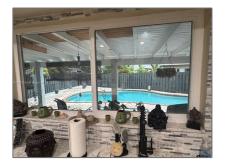

# **Residential For Sale**

1,938 Sqft - 9476 SW 146th Ct, Miami, Florida 33186









### **Basic Details**

| Property Type:  | Residential |  |
|-----------------|-------------|--|
| Listing Type:   | For Sale    |  |
| Listing ID:     | A11731014   |  |
| Price:          | \$669,000   |  |
| Bedrooms:       | 4           |  |
| Bathrooms:      | 2           |  |
| Half Bathrooms: | 1           |  |
| Square Footage: | 1,938 Sqft  |  |
| Year Built:     | 1988        |  |
| Lot Area:       | 6,067 Sqft  |  |

#### Features



## Address Map

| Country: | US                |  |
|----------|-------------------|--|
| State:   | FL                |  |
| County:  | Miami-Dade County |  |
| City:    | Miami             |  |

| Zipcode:       | 33186            |  |
|----------------|------------------|--|
| Street:        | 9476 SW 146th Ct |  |
| Building Name: | PANACHE