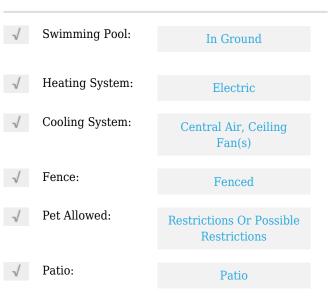

# **Residential For Sale**

1,938 Sqft - 9476 SW 146th Ct, Miami, Florida 33186









### **Basic Details**

| Property Type:  | Residential |  |
|-----------------|-------------|--|
| Listing Type:   | For Sale    |  |
| Listing ID:     | A11731014   |  |
| Price:          | \$669,000   |  |
| Bedrooms:       | 4           |  |
| Bathrooms:      | 2           |  |
| Half Bathrooms: | 1           |  |
| Square Footage: | 1,938 Sqft  |  |
| Year Built:     | 1988        |  |
| Lot Area:       | 6,067 Sqft  |  |

#### Features



## Address Map

| Country: | US                |  |
|----------|-------------------|--|
| State:   | FL                |  |
| County:  | Miami-Dade County |  |
| City:    | Miami             |  |

| Zipcode:       | 33186            |  |
|----------------|------------------|--|
| Street:        | 9476 SW 146th Ct |  |
| Building Name: | PANACHE SEC 4    |  |
| Floor Number:  | 0                |  |
| Longitude:     | W81° 34' 5.8''   |  |
| Latitude:      | N25° 40' 43.1''  |  |

# Agent Info



Daniel Lombardi ☎ (305) 695-1600 ☎ (786) 525-6127 ᢂ daniel@lomardiproperties.com