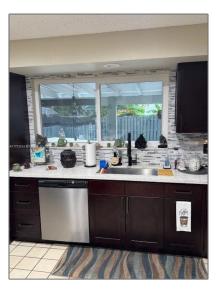

# **Residential For Sale**

1,938 Sqft - 9476 SW 146th Ct, Miami, Florida 33186









### **Basic Details**

| Property Type:  | Residential |  |
|-----------------|-------------|--|
| Listing Type:   | For Sale    |  |
| Listing ID:     | A11731014   |  |
| Price:          | \$669,000   |  |
| Bedrooms:       | 4           |  |
| Bathrooms:      | 2           |  |
| Half Bathrooms: | 1           |  |
| Square Footage: | 1,938 Sqft  |  |
| Year Built:     | 1988        |  |
| Lot Area:       | 6,067 Sqft  |  |

#### Features



## Address Map

| Country: | US                |  |
|----------|-------------------|--|
| State:   | FL                |  |
| County:  | Miami-Dade County |  |
| City:    | Miami             |  |

| Zipcode:       | 33186            |  |
|----------------|------------------|--|
| Street:        | 9476 SW 146th Ct |  |
| Building Name: | PANACHE S