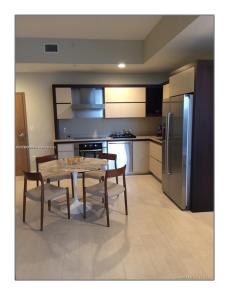

# **Residential For Sale**

1,009 Sqft - 2100 Park Ave # 212, Miami Beach, Florida 33139

#### **Basic Details**

| Property Type:  | Residential |
|-----------------|-------------|
| Listing Type:   | For Sale    |
| Listing ID:     | A11728999   |
| Price:          | \$789,000   |
| Bedrooms:       | 2           |
| Bathrooms:      | 2           |
| Square Footage: | 1,009 Sqft  |
| Year Built:     | 2011        |