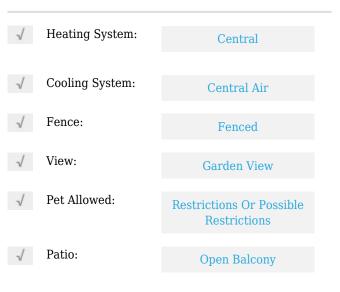

# **Residential For Sale**

1,009 Sqft - 2100 Park Ave # 212, Miami Beach, Florida 33139









#### **Basic Details**

| Property Type:  | Residential |
|-----------------|-------------|
| Listing Type:   | For Sale    |
| Listing ID:     | A11728999   |
| Price:          | \$789,000   |
| Bedrooms:       | 2           |
| Bathrooms:      | 2           |
| Square Footage: | 1,009 Sqft  |
| Year Built:     | 2011        |

#### Features



### Address Map

| Country: | US                |
|----------|-------------------|
| State:   | FL                |
| County:  | Miami-Dade County |
| City:    | Miami Beach       |
| Zipcode: | 33139             |
| Street:  | 2100 Park Ave #   |
|          | 212               |

| Building Name: | ArteCity South<br>Tower |  |
|----------------|-------------------------|--|
| Floor Number:  | 0                       |  |
| Longitude:     | W81° 52' 8.8''          |  |
| Latitude:      | N25° 47' 50.3''         |  |

## Agent Info



Daniel Lombardi ☎ (305) 695-1600 ☎ (786) 525-6127 ᢂ daniel@lomardiproperties.com