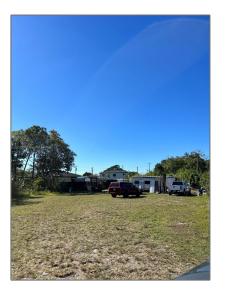

## Land/boat Docks For Sale

- 112th Ct SW, Unincorporated Dade County, Florida 33170

## Basic **Details**

| Property Type: | Land/boat Docks |
|----------------|-----------------|
| Listing Type:  | For Sale        |
| Listing ID:    | A11722364       |
| Price:         | \$260,000       |
| Lot Area:      | 7,875 Sqft      |