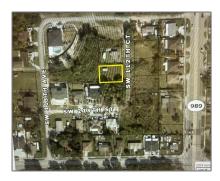

## Address Map

| US                            |                                                                                                 |
|-------------------------------|-------------------------------------------------------------------------------------------------|
| FL                            |                                                                                                 |
| Miami-Dade County             |                                                                                                 |
| Unincorporated<br>Dade County |                                                                                                 |
| 33170                         |                                                                                                 |
| 112th Ct SW                   |                                                                                                 |
| LINCOLN CITY SEC<br>A         |                                                                                                 |
| 0                             |                                                                                                 |
| W81° 37' 36.7''               |                                                                                                 |
| N25° 33' 51.4''               |                                                                                                 |
|                               | FLMiami-Dade CountyUnincorporated<br>Dade County112th Ct SWLINCOLN CITY SEC<br>A0W81° 37' 36.7" |