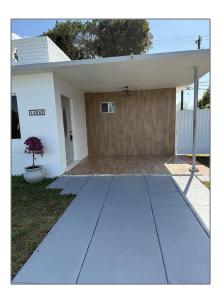

# Residential For Sale

1,019 Sqft - 14840 Lincoln Dr, Homestead, Florida 33033

### Basic Details

| Property Type:  | Residential |  |
|-----------------|-------------|--|
| Listing Type:   | For Sale    |  |
| Listing ID:     | A11724512   |  |
| Price:          | \$499,900   |  |
| Bedrooms:       | 3           |  |
| Bathrooms:      | 2           |  |
| Square Footage: | 1,019 Sqft  |  |
| Year Built:     | 1954        |  |
| Lot Area:       | 7,875 Sqft  |  |