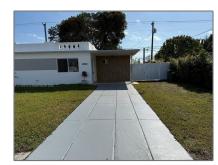

# Residential For Sale

1,019 Sqft - 14840 Lincoln Dr, Homestead, Florida 33033

### Basic Details

| Property Type:  | Residential |  |
|-----------------|-------------|--|
| Listing Type:   | For Sale    |  |
| Listing ID:     | A11724512   |  |
| Price:          | \$499,900   |  |
| Bedrooms:       | 3           |  |
| Bathrooms:      | 2           |  |
| Square Footage: | 1,019 Sqft  |  |
| Year Built:     | 1954        |  |
| Lot Area:       | 7,875 Sqft  |  |