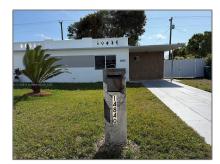

# Residential For Sale

1,019 Sqft - 14840 Lincoln Dr, Homestead, Florida 33033

### Basic Details

| Property Type:  | Residential |  |
|-----------------|-------------|--|
| Listing Type:   | For Sale    |  |
| Listing ID:     | A11724512   |  |
| Price:          | \$499,900   |  |
| Bedrooms:       | 3           |  |
| Bathrooms:      | 2           |  |
| Square Footage: | 1,019 Sqft  |  |
| Year Built:     | 1954        |  |
| Lot Area:       | 7,875 Sqft  |  |