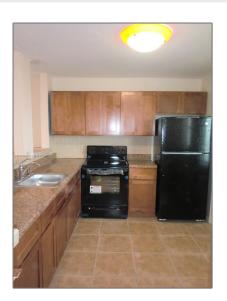

# Residential For Sale

1,092 Sqft - 218 NE 12th Ave # 507, Hallandale Beach, Florida 33009

### Basic Details

| Property Type:  | Residential |  |
|-----------------|-------------|--|
| Listing Type:   | For Sale    |  |
| Listing ID:     | A11724944   |  |
| Price:          | \$259,000   |  |
| Bedrooms:       | 2           |  |
| Bathrooms:      | 2           |  |
| Square Footage: | 1,092 Sqft  |  |
| Year Built:     | 1969        |  |