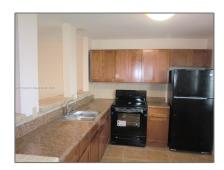

# Residential For Sale

1,092 Sqft - 218 NE 12th Ave # 507, Hallandale Beach, Florida 33009

### Basic Details

| Property Type:  | Residential |  |
|-----------------|-------------|--|
| Listing Type:   | For Sale    |  |
| Listing ID:     | A11724944   |  |
| Price:          | \$259,000   |  |
| Bedrooms:       | 2           |  |
| Bathrooms:      | 2           |  |
| Square Footage: | 1,092 Sqft  |  |
| Year Built:     | 1969        |  |