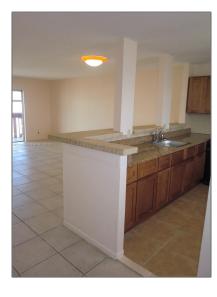

# Residential For Sale

1,092 Sqft - 218 NE 12th Ave # 507, Hallandale Beach, Florida 33009

### Basic Details

| Property Type:  | Residential |  |
|-----------------|-------------|--|
| Listing Type:   | For Sale    |  |
| Listing ID:     | A11724944   |  |
| Price:          | \$259,000   |  |
| Bedrooms:       | 2           |  |
| Bathrooms:      | 2           |  |
| Square Footage: | 1,092 Sqft  |  |
| Year Built:     | 1969        |  |