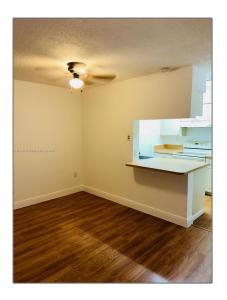

### Basic Details

| Property Type:  | Residential Lease |  |
|-----------------|-------------------|--|
| Listing Type:   | For Rent          |  |
| Listing ID:     | A11724722         |  |
| Price:          | \$1,900           |  |
| Bedrooms:       | 1                 |  |
| Bathrooms:      | 1                 |  |
| Square Footage: | 750 Sqft          |  |
| Year Built:     | 1987              |  |

### Features

| $\sqrt{}$ | Swimming Pool: | Above Ground   |
|-----------|----------------|----------------|
| $\sqrt{}$ | Pet Allowed:   | Maximum 20 Lbs |
| $\sqrt{}$ | Furnished:     | Unfurnished    |