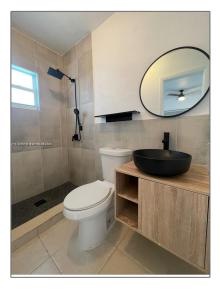

#### Basic **Details**

| Property Type: | <b>Residential Lease</b> |  |
|----------------|--------------------------|--|
| Listing Type:  | For Rent                 |  |
| Listing ID:    | A11724656                |  |
| Price:         | \$1,795                  |  |
| Bathrooms:     | 1                        |  |
| Year Built:    | 1947                     |  |
| Lot Area:      | 5,700 Sqft               |  |

### Features

| √ F | leating System:    | Electric, Window/wall    |
|-----|--------------------|--------------------------|
| √ ( | Cooling System:    | Ceiling Fan(s), Electric |
| √ F | <sup>7</sup> ence: | Fenced                   |
| √ F | Furnished:         | Unfurnished              |