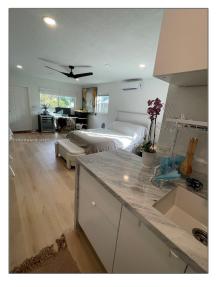

#### Basic **Details**

| Property Type: | <b>Residential Lease</b> |  |
|----------------|--------------------------|--|
| Listing Type:  | For Rent                 |  |
| Listing ID:    | A11724656                |  |
| Price:         | \$1,795                  |  |
| Bathrooms:     | 1                        |  |
| Year Built:    | 1947                     |  |
| Lot Area:      | 5,700 Sqft               |  |

### Features

| √ F | leating System:    | Electric, Window/wall    |
|-----|--------------------|--------------------------|
| √ ( | Cooling System:    | Ceiling Fan(s), Electric |
| √ F | <sup>7</sup> ence: | Fenced                   |
| √ F | Furnished:         | Unfurnished              |