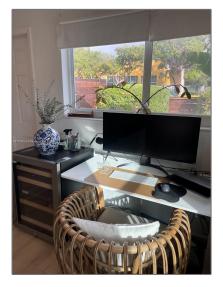

#### Basic **Details**

| Property Type: | <b>Residential Lease</b> |  |
|----------------|--------------------------|--|
| Listing Type:  | For Rent                 |  |
| Listing ID:    | A11724656                |  |
| Price:         | \$1,795                  |  |
| Bathrooms:     | 1                        |  |
| Year Built:    | 1947                     |  |
| Lot Area:      | 5,700 Sqft               |  |

### Features

| √ F | leating System:    | Electric, Window/wall    |
|-----|--------------------|--------------------------|
| √ ( | Cooling System:    | Ceiling Fan(s), Electric |
| √ F | <sup>7</sup> ence: | Fenced                   |
| √ F | Furnished:         | Unfurnished              |