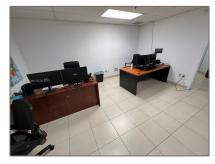

# **Commercial Sale For Sale**

- 9600 NW 25th St **#** 5C, Doral, Florida 33172

#### Basic **Details**

| Property Type: | <b>Commercial Sale</b> |  |
|----------------|------------------------|--|
| Listing Type:  | For Sale               |  |
| Listing ID:    | A11722133              |  |
| Price:         | \$2,242                |  |
| Year Built:    | 1981                   |  |
| Lot Area:      | 74,662 Sqft            |  |

### Address Map

| Country:       | US                      |  |
|----------------|-------------------------|--|
| State:         | FL                      |  |
| County:        | Miami-Dade County       |  |
| City:          | Doral                   |  |
| Zipcode:       | 33172                   |  |
| Street:        | 9600 NW 25th St #<br>5C |  |
| Building Name: | <b>Overseas Tower</b>   |  |
| Floor Number:  | 0                       |  |
|                |                         |  |