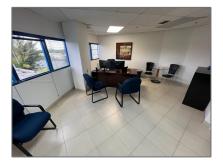

# **Commercial Sale For Sale**

- 9600 NW 25th St **#** 5C, Doral, Florida 33172

#### Basic **Details**

| Property Type: | <b>Commercial Sale</b> |  |
|----------------|------------------------|--|
| Listing Type:  | For Sale               |  |
| Listing ID:    | A11722133              |  |
| Price:         | \$2,242                |  |
| Year Built:    | 1981                   |  |
| Lot Area:      | 74,662 Sqft            |  |

### Address Map

| Country:       | US                      |  |
|----------------|-------------------------|--|
| State:         | FL                      |  |
| County:        | Miami-Dade County       |  |
| City:          | Doral                   |  |
| Zipcode:       | 33172                   |  |
| Street:        | 9600 NW 25th St #<br>5C |  |
| Building Name: | <b>Overseas Tower</b>   |  |
| Floor Number:  | 0                       |  |
|                |                         |  |