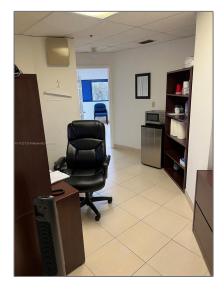

# **Commercial Sale For Sale**

- 9600 NW 25th St **#** 5C, Doral, Florida 33172

#### Basic **Details**

| Property Type: | <b>Commercial Sale</b> |  |
|----------------|------------------------|--|
| Listing Type:  | For Sale               |  |
| Listing ID:    | A11722133              |  |
| Price:         | \$2,242                |  |
| Year Built:    | 1981                   |  |
| Lot Area:      | 74,662 Sqft            |  |

### Address Map

| Country:       | US                      |  |
|----------------|-------------------------|--|
| State:         | FL                      |  |
| County:        | Miami-Dade County       |  |
| City:          | Doral                   |  |
| Zipcode:       | 33172                   |  |
| Street:        | 9600 NW 25th St #<br>5C |  |
| Building Name: | <b>Overseas Tower</b>   |  |
| Floor Number:  | 0                       |  |
|                |                         |  |