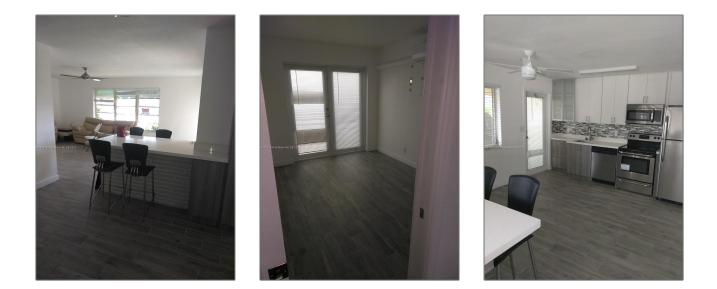

### Basic Details

| Property Type:  | <b>Residential Lease</b> |  |
|-----------------|--------------------------|--|
| Listing Type:   | For Rent                 |  |
| Listing ID:     | A11721945                |  |
| Price:          | \$1,750                  |  |
| Bedrooms:       | 1                        |  |
| Bathrooms:      | 1                        |  |
| Square Footage: | 610 Sqft                 |  |
| Year Built:     | 1968                     |  |
| Lot Area:       | 9,240 Sqft               |  |

#### Features

 $\checkmark$  Pet Allowed:

 $\checkmark$  Furnished:

Unfurnished