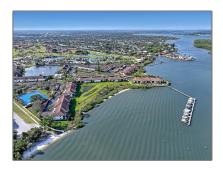

### Address Map

| Country:       | US                         |
|----------------|----------------------------|
| State:         | FL                         |
| County:        | <b>Martin County</b>       |
| City:          | Stuart                     |
| Zipcode:       | 34997                      |
| Street:        | 6102 SE Landing<br>Way # 2 |
| Building Name: | Hansons Landing            |
| Floor Number:  | 0                          |
| Longitude:     | W81° 49' 47.7''            |

### Features

| √ Heating System: | Central                                  |
|-------------------|------------------------------------------|
| ✓ Cooling System: | Central Air, Ceiling<br>Fan(s)           |
| √ View:           | Intracoastal View                        |
| √ Pet Allowed:    | Restrictions Or Possible<br>Restrictions |