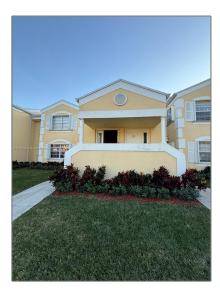

# **Residential Lease For Rent**

1,040 Sqft - 2260 SE 27th Dr, Homestead, Florida33035

## Basic Details

| Property Type:  | <b>Residential Lease</b> |  |
|-----------------|--------------------------|--|
| Listing Type:   | For Rent                 |  |
| Listing ID:     | A11720399                |  |
| Price:          | \$2,000                  |  |
| Bedrooms:       | 2                        |  |
| Bathrooms:      | 2                        |  |
| Square Footage: | 1,040 Sqft               |  |
| Year Built:     | 1990                     |  |