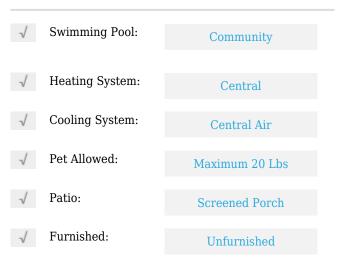

# **Residential Lease For Rent**

1,040 Sqft - 2260 SE 27th Dr, Homestead, Florida33035









## Basic Details

| Property Type:  | <b>Residential Lease</b> |  |
|-----------------|--------------------------|--|
| Listing Type:   | For Rent                 |  |
| Listing ID:     | A11720399                |  |
| Price:          | \$2,000                  |  |
| Bedrooms:       | 2                        |  |
| Bathrooms:      | 2                        |  |
| Square Footage: | 1,040 Sqft               |  |
| Year Built:     | 1990                     |  |

#### Features



### Address Map

| Country: | US                |
|----------|-------------------|
| State:   | FL                |
| County:  | Miami-Dade County |
| City:    | Homestead         |
| Zipcode: | 33035             |
| Street:  | 2260 SE 27th Dr   |

| Building Name: | KEYS GATE CONDO<br>NO SEVEN |  |
|----------------|-----------------------------|--|
| Floor Number:  | 0                           |  |
| Longitude:     | W81° 33' 46.8''             |  |
| Latitude:      | N25° 27' 3.1''              |  |

# Agent Info



Daniel Lombardi ☎ (305) 695-1600 ☎ (786) 525-6127 ᢂ daniel@lomardiproperties.com