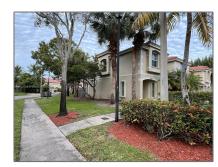

# Residential Lease For Rent

1,383 Sqft - 840 Summit Lake Dr # 840, West Palm Beach, Florida 33406

### Basic Details

| Property Type:  | <b>Residential Lease</b> |  |
|-----------------|--------------------------|--|
| Listing Type:   | For Rent                 |  |
| Listing ID:     | A11722066                |  |
| Price:          | \$2,500                  |  |
| Bedrooms:       | 3                        |  |
| Bathrooms:      | 2                        |  |
| Half Bathrooms: | 1                        |  |
| Square Footage: | 1,383 Sqft               |  |
| Year Built:     | 2001                     |  |
| Lot Area:       | 1,538 Sqft               |  |