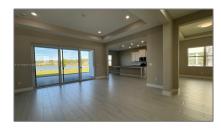

# Property Type: Residential Lease Listing Type: For Rent Listing ID: A11712247 Price: \$4,450 Bedrooms: 4 Bathrooms: 3 Lot Area: 10,145 Sqft

## Features

| √ Heating System: | Electric     |
|-------------------|--------------|
| ✓ Cooling System: | Central Air  |
| √ View:           | Lake, Garden |
| √ Patio:          | Open Balcony |
| √ Furnished:      | Unfurnished  |