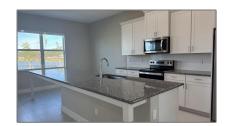

# Property Type: Residential Lease Listing Type: For Rent Listing ID: A11712247 Price: \$4,450 Bedrooms: 4 Bathrooms: 3 Lot Area: 10,145 Sqft

## Features

| √ Heating System: | Electric     |
|-------------------|--------------|
| ✓ Cooling System: | Central Air  |
| √ View:           | Lake, Garden |
| √ Patio:          | Open Balcony |
| √ Furnished:      | Unfurnished  |