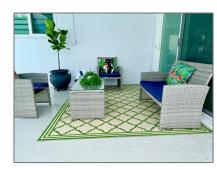

### Features

| √ Swimming Pool: | In Ground        |
|------------------|------------------|
| √ Fence:         | Fenced           |
| √ View:          | Bay              |
| √ Pet Allowed:   | More Than 20 Lbs |
| √ Patio:         | Patio, Deck      |
| √ Furnished:     | Furnished        |