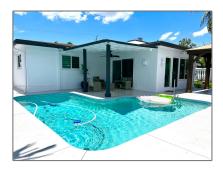

## Residential Lease For Rent

1,744 Sqft - 1350 SW 57th Ave, Plantation, Florida 33317

#### Basic Details

| Property Type:  | <b>Residential Lease</b> |  |
|-----------------|--------------------------|--|
| Listing Type:   | For Rent                 |  |
| Listing ID:     | A11721998                |  |
| Price:          | \$5,750                  |  |
| Bedrooms:       | 3                        |  |
| Bathrooms:      | 2                        |  |
| Square Footage: | 1,744 Sqft               |  |
| Year Built:     | 1959                     |  |
| Lot Area:       | 7,902 Sqft               |  |

### Features

| √ Swimming Pool: | In Ground        |
|------------------|------------------|
| √ Fence:         | Fenced           |
| √ View:          | Bay              |
| √ Pet Allowed:   | More Than 20 Lbs |
| √ Patio:         | Patio, Deck      |
| √ Furnished:     | Furnished        |