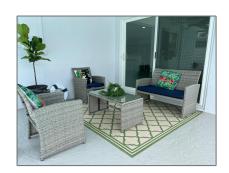

### Features

| √ Swimming Pool: | In Ground        |
|------------------|------------------|
| √ Fence:         | Fenced           |
| √ View:          | Bay              |
| √ Pet Allowed:   | More Than 20 Lbs |
| √ Patio:         | Patio, Deck      |
| √ Furnished:     | Furnished        |