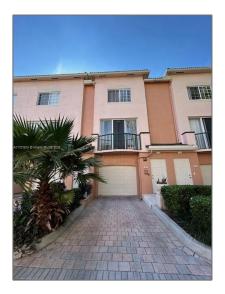

# **Residential Lease For Rent**

878 Sqft - 2027 SE 10th Ave # 730, Fort Lauderdale, Florida 33316

## Basic **Details**

| Property Type:  | <b>Residential Lease</b> |  |
|-----------------|--------------------------|--|
| Listing Type:   | For Rent                 |  |
| Listing ID:     | A11721610                |  |
| Price:          | \$2,100                  |  |
| Bedrooms:       | 1                        |  |
| Bathrooms:      | 1                        |  |
| Square Footage: | 878 Sqft                 |  |
| Year Built:     | 2001                     |  |