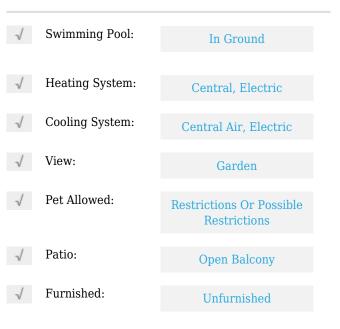

# **Residential Lease For Rent**

878 Sqft - 2027 SE 10th Ave # 730, Fort Lauderdale, Florida 33316









## Basic **Details**

| Property Type:  | <b>Residential Lease</b> |  |
|-----------------|--------------------------|--|
| Listing Type:   | For Rent                 |  |
| Listing ID:     | A11721610                |  |
| Price:          | \$2,100                  |  |
| Bedrooms:       | 1                        |  |
| Bathrooms:      | 1                        |  |
| Square Footage: | 878 Sqft                 |  |
| Year Built:     | 2001                     |  |

#### Features



## Address Map

| Country: | US                    |
|----------|-----------------------|
| State:   | FL                    |
| County:  | <b>Broward County</b> |
| City:    | Fort Lauderdale       |
| Zipcode: | 33316                 |

| Street:        | 2027 SE 10th Ave #<br>730 |  |
|----------------|---------------------------|--|
| Building Name: | VILLAGE EAST<br>CONDO     |  |
| Floor Number:  | 0                         |  |
| Longitude:     | W81° 51' 58.9''           |  |
| Latitude:      | N26° 5' 44.3''            |  |

# Agent Info



Daniel Lombardi ☎ (305) 695-1600 ☎ (786) 525-6127 ᢂ daniel@lomardiproperties.com