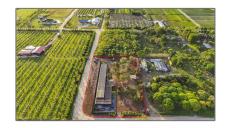

# Land/boat Docks For Sale

- 213 Ave SW 360 ST, Homestead, Florida 33034

#### **Basic Details**

Property Type: Land/boat Docks

Listing Type: For Sale

Listing ID: A11721455

Price: \$320,000

Lot Area: **62,291 Sqft** 

# Address Map

Country: US State:  $\mathbf{FL}$ County: **Miami-Dade County** City: Homestead Zipcode: 33034 Street: 213 Ave SW 360 ST **Building Name:** 1.43 Vacant Land Redland Floor Number: 0 Longitude: W81° 27' 51" Latitude: N25° 25' 58.6"