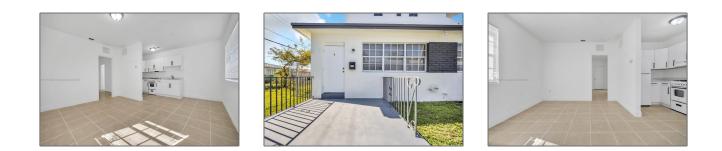

# **Residential Lease For Rent**

600 Sqft - 750 84th St # 2, Miami Beach, Florida 33141

#### Basic **Details**

| Property Type:  | <b>Residential Lease</b> |  |
|-----------------|--------------------------|--|
| Listing Type:   | For Rent                 |  |
| Listing ID:     | A11719605                |  |
| Price:          | \$2,200                  |  |
| Bedrooms:       | 1                        |  |
| Bathrooms:      | 1                        |  |
| Square Footage: | 600 Sqft                 |  |
| Year Built:     | 1950                     |  |
| Lot Area:       | 5,650 Sqft               |  |
|                 |                          |  |