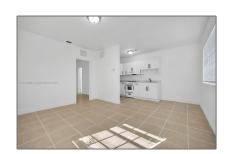

### Basic Details

Property Type: **Residential Lease** Listing Type: **For Rent** Listing ID: A11719598 \$2,700 Price: Bedrooms: 2 Bathrooms: 2 Square Footage: 750 Sqft **1950** Year Built: Lot Area: 5,650 Sqft

### Features

√ Pet Allowed:

Restrictions Or Possible Restrictions

√ Furnished:

Unfurnished