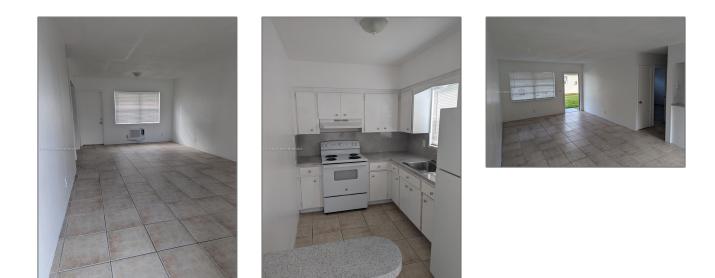

# Residential Lease For Rent

2,869 Sqft - 2220 Pierce St # 8, Hollywood, Florida 33020

#### Basic **Details**

| Property Type:  | <b>Residential Lease</b> |  |
|-----------------|--------------------------|--|
| Listing Type:   | For Rent                 |  |
| Listing ID:     | A11721203                |  |
| Price:          | \$1,600                  |  |
| Bedrooms:       | 1                        |  |
| Bathrooms:      | 1                        |  |
| Square Footage: | 2,869 Sqft               |  |
| Year Built:     | 1970                     |  |
| Lot Area:       | 3,025 Sqft               |  |