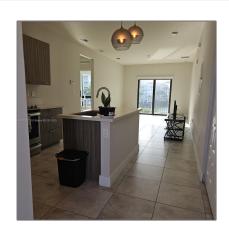

# Residential Lease For Rent

1,129 Sqft - 4636 NW 84th Ave # 39, Doral, Florida 33166

#### Basic Details

| Property Type:  | Residential Lease |  |
|-----------------|-------------------|--|
| Listing Type:   | For Rent          |  |
| Listing ID:     | A11720106         |  |
| Price:          | \$3,900           |  |
| Bedrooms:       | 3                 |  |
| Bathrooms:      | 2                 |  |
| Square Footage: | 1,129 Sqft        |  |
| Year Built:     | 2019              |  |