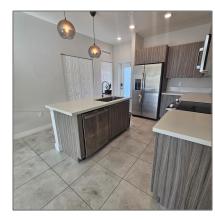

# Residential Lease For Rent

1,129 Sqft - 4636 NW 84th Ave # 39, Doral, Florida 33166

#### Basic Details

| Property Type:  | Residential Lease |  |
|-----------------|-------------------|--|
| Listing Type:   | For Rent          |  |
| Listing ID:     | A11720106         |  |
| Price:          | \$3,900           |  |
| Bedrooms:       | 3                 |  |
| Bathrooms:      | 2                 |  |
| Square Footage: | 1,129 Sqft        |  |
| Year Built:     | 2019              |  |