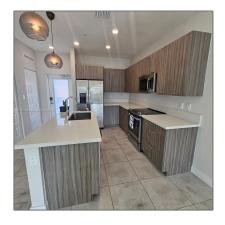

# Residential Lease For Rent

1,129 Sqft - 4636 NW 84th Ave # 39, Doral, Florida 33166

#### Basic Details

| Property Type:  | Residential Lease |  |
|-----------------|-------------------|--|
| Listing Type:   | For Rent          |  |
| Listing ID:     | A11720106         |  |
| Price:          | \$3,900           |  |
| Bedrooms:       | 3                 |  |
| Bathrooms:      | 2                 |  |
| Square Footage: | 1,129 Sqft        |  |
| Year Built:     | 2019              |  |