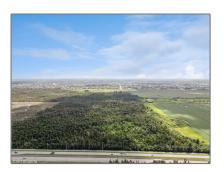

## Commercial Land For Sale

- 56th st & 72nd st SW Krome Ave, Unincorporated Dade County, Florida 33193

## Address Map

| Country:       | US                                |  |
|----------------|-----------------------------------|--|
| State:         | FL                                |  |
| County:        | Miami-Dade County                 |  |
| City:          | Unincorporated<br>Dade County     |  |
| Zipcode:       | 33193                             |  |
| Street:        | 56th st & 72nd st<br>SW Krome Ave |  |
| Building Name: | MIAMI<br>EVERGLADE LAND<br>COMP   |  |
| Floor Number:  | 0                                 |  |
| Longitude:     | W81° 31' 15.3"                    |  |
| Latitude:      | N25° 42' 20.9''                   |  |