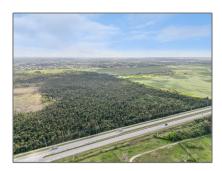

## Commercial Land For Sale

- 56th st & 72nd st SW Krome Ave, Unincorporated Dade County, Florida 33193

## Address Map

| Country:       | US                                |  |
|----------------|-----------------------------------|--|
| State:         | FL                                |  |
| County:        | Miami-Dade County                 |  |
| City:          | Unincorporated<br>Dade County     |  |
| Zipcode:       | 33193                             |  |
| Street:        | 56th st & 72nd st<br>SW Krome Ave |  |
| Building Name: | MIAMI<br>EVERGLADE LAND<br>COMP   |  |
| Floor Number:  | 0                                 |  |
| Longitude:     | W81° 31' 15.3"                    |  |
| Latitude:      | N25° 42' 20.9''                   |  |