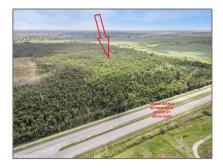

## Commercial Land For Sale

- 56th st & 72nd st SW Krome Ave, Unincorporated Dade County, Florida 33193

## Address Map

| Country:       | US                                |  |
|----------------|-----------------------------------|--|
| State:         | FL                                |  |
| County:        | Miami-Dade County                 |  |
| City:          | Unincorporated<br>Dade County     |  |
| Zipcode:       | 33193                             |  |
| Street:        | 56th st & 72nd st<br>SW Krome Ave |  |
| Building Name: | MIAMI<br>EVERGLADE LAND<br>COMP   |  |
| Floor Number:  | 0                                 |  |
| Longitude:     | W81° 31' 15.3"                    |  |
| Latitude:      | N25° 42' 20.9''                   |  |