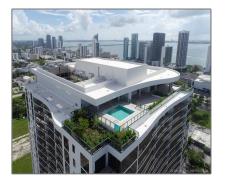

# **Residential Lease For Rent**

1,009 Sqft - 1600 NE 1st Ave # 3220, Miami, Florida 33132

### **Basic Details**

| Property Type:  | <b>Residential Lease</b> |
|-----------------|--------------------------|
| Listing Type:   | For Rent                 |
| Listing ID:     | A11720719                |
| Price:          | \$5,100                  |
| Bedrooms:       | 2                        |
| Bathrooms:      | 2                        |
| Square Footage: | 1,009 Sqft               |
| Year Built:     | 2018                     |
|                 |                          |