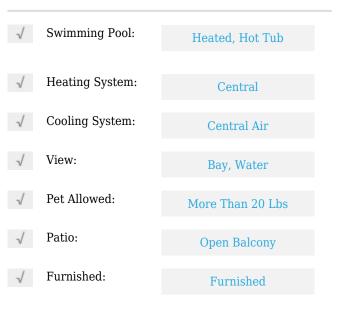

# **Residential Lease For Rent**

1,009 Sqft - 1600 NE 1st Ave # 3220, Miami, Florida 33132









### **Basic Details**

| Property Type:  | <b>Residential Lease</b> |
|-----------------|--------------------------|
| Listing Type:   | For Rent                 |
| Listing ID:     | A11720719                |
| Price:          | \$5,100                  |
| Bedrooms:       | 2                        |
| Bathrooms:      | 2                        |
| Square Footage: | 1,009 Sqft               |
| Year Built:     | 2018                     |
|                 |                          |

#### Features



## Address Map

| Country: | US                |  |
|----------|-------------------|--|
| State:   | FL                |  |
| County:  | Miami-Dade County |  |
| City:    | Miami             |  |
| Zipcode: | 33132             |  |
| Street:  | 1600 NE 1st Ave # |  |

|                | 3220            |  |
|----------------|-----------------|--|
| Building Name: | CANVAS CONDO    |  |
| Floor Number:  | 0               |  |
| Longitude:     | W81° 48' 25.2'' |  |
| Latitude:      | N25° 47' 28''   |  |

# Agent Info



Daniel Lombardi ☎ (305) 695-1600 ☎ (786) 525-6127 ᢂ daniel@lomardiproperties.com