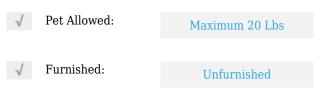

|
| 1                        |                                                                                      |
| 1                        |                                                                                      |
| 1,364 Sqft               |                                                                                      |
| 1965                     |                                                                                      |
| 3,768 Sqft               |                                                                                      |
|                          | For Rent<br>A11720758<br>\$2,300<br>2<br>1<br>1<br>1<br>1<br>3<br>1,364 Sqft<br>1965 |

#### Features



### Address Map

| Country:       | US                           |  |
|----------------|------------------------------|--|
| State:         | FL                           |  |
| County:        | <b>Broward County</b>        |  |
| City:          | North Lauderdale             |  |
| Zipcode:       | 33068                        |  |
| Street:        | 1904 SW 67th Ave             |  |
| Building Name: | BROADVIEW<br>COUNTRY CLUB ES |  |

| Floor Number: | 0               |
|---------------|-----------------|
| Longitude:    | W81° 47' 11.1'' |
| Latitude:     | N26° 12' 11.3'' |

## Agent Info



Daniel Lombardi ☎ (305) 695-1600 ☎ (786) 525-6127 ᢂ daniel@lomardiproperties.com