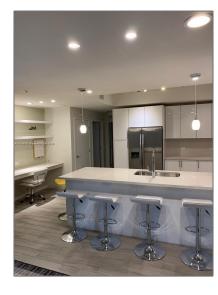

### Basic Details

| Property Type:  | Residential Lease |  |
|-----------------|-------------------|--|
| Listing Type:   | For Rent          |  |
| Listing ID:     | A11720702         |  |
| Price:          | \$4,000           |  |
| Bedrooms:       | 2                 |  |
| Bathrooms:      | 2                 |  |
| Square Footage: | 1,384 Sqft        |  |
| Year Built:     | 2015              |  |

### Features

| $\sqrt{}$ | Swimming Pool:  | Community, Hot Tub,<br>Fenced |
|-----------|-----------------|-------------------------------|
| $\sqrt{}$ | Heating System: | Central                       |
| $\sqrt{}$ | Cooling System: | Central Air                   |
| $\sqrt{}$ | View:           | Pool, Other                   |
| $\sqrt{}$ | Furnished:      | Furnished                     |