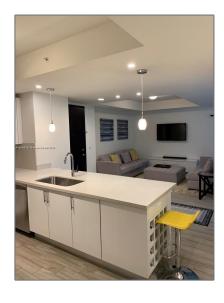

### Basic Details

| Property Type:  | Residential Lease |  |
|-----------------|-------------------|--|
| Listing Type:   | For Rent          |  |
| Listing ID:     | A11720702         |  |
| Price:          | \$4,000           |  |
| Bedrooms:       | 2                 |  |
| Bathrooms:      | 2                 |  |
| Square Footage: | 1,384 Sqft        |  |
| Year Built:     | 2015              |  |

### Features

| $\sqrt{}$ | Swimming Pool:  | Community, Hot Tub,<br>Fenced |
|-----------|-----------------|-------------------------------|
| $\sqrt{}$ | Heating System: | Central                       |
| $\sqrt{}$ | Cooling System: | Central Air                   |
| $\sqrt{}$ | View:           | Pool, Other                   |
| $\sqrt{}$ | Furnished:      | Furnished                     |