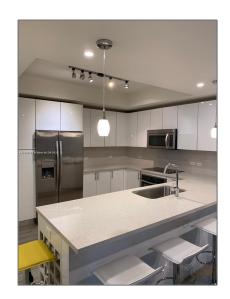

### Basic Details

| Property Type:  | Residential Lease |  |
|-----------------|-------------------|--|
| Listing Type:   | For Rent          |  |
| Listing ID:     | A11720702         |  |
| Price:          | \$4,000           |  |
| Bedrooms:       | 2                 |  |
| Bathrooms:      | 2                 |  |
| Square Footage: | 1,384 Sqft        |  |
| Year Built:     | 2015              |  |

### Features

| $\sqrt{}$ | Swimming Pool:  | Community, Hot Tub,<br>Fenced |
|-----------|-----------------|-------------------------------|
| $\sqrt{}$ | Heating System: | Central                       |
| $\sqrt{}$ | Cooling System: | Central Air                   |
| $\sqrt{}$ | View:           | Pool, Other                   |
| $\sqrt{}$ | Furnished:      | Furnished                     |