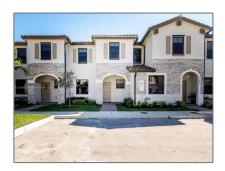

# Residential Lease For Rent

1,483 Sqft - 11832 SW 245th Ter # 0, Homestead, Florida 33032

#### **Basic Details**

Property Type: **Residential Lease** Listing Type: **For Rent** Listing ID: A11720637 Price: \$2,585 Bedrooms: 3 2 Bathrooms: Half Bathrooms: 1 Square Footage: 1,483 Sqft Year Built: 2022 2,090 Sqft Lot Area:

### Address Map

| Country:       | US                           |  |
|----------------|------------------------------|--|
| State:         | FL                           |  |
| County:        | Miami-Dade County            |  |
| City:          | Homestead                    |  |
| Zipcode:       | 33032                        |  |
| Street:        | 11832 SW 245th<br>Ter # 0    |  |
| Building Name: | SILVER PALM<br>RESIDENTIAL H |  |