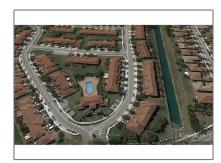

### Address Map

| Country:       | US                            |  |
|----------------|-------------------------------|--|
| State:         | FL                            |  |
| County:        | Miami-Dade County             |  |
| City:          | Homestead                     |  |
| Zipcode:       | 33032                         |  |
| Street:        | 27311 SW 138th Ct<br># 27311  |  |
| Building Name: | RIVERSIDE AT<br>BISCAYNE NATL |  |
| Floor Number:  | 0                             |  |
| Longitude:     | W81° 35' 6.6"                 |  |