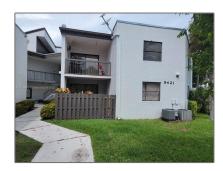

# Residential Lease For Rent

1,000 Sqft - 9421 Fontainebleau Blvd # 35, Miami, Florida 33172

### **Basic Details**

Property Type: **Residential Lease** Listing Type: **For Rent** Listing ID: A11719963 Price: \$2,200 Bedrooms: 2 2 Bathrooms: Square Footage: 1,000 Sqft Year Built: 1986

| Address Map    |                                 |  |
|----------------|---------------------------------|--|
| Country:       | US                              |  |
| State:         | FL                              |  |
| County:        | Miami-Dade County               |  |
| City:          | Miami                           |  |
| Zipcode:       | 33172                           |  |
| Street:        | 9421 Fontainebleau<br>Blvd # 35 |  |
| Building Name: | BLEAU FONTAINE<br>CONDO #3      |  |
| Floor Number:  | 0                               |  |
| Longitude:     | W81° 39' 10.7''                 |  |
|                |                                 |  |