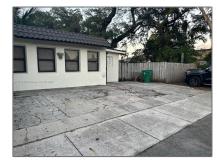

# Residential Lease For Rent

2,212 Sqft - 1101 NW 32nd Pl Rear, Miami, Florida 33125

### Basic Details

| Property Type:  | <b>Residential Lease</b> |  |
|-----------------|--------------------------|--|
| Listing Type:   | For Rent                 |  |
| Listing ID:     | A11719398                |  |
| Price:          | \$1,900                  |  |
| Bedrooms:       | 1                        |  |
| Bathrooms:      | 1                        |  |
| Square Footage: | 2,212 Sqft               |  |
| Year Built:     | 1925                     |  |
| Lot Area:       | 7,250 Sqft               |  |