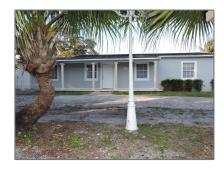

# Residential Lease For Rent

1,134 Sqft - 551 E 39th St # 3, Hialeah, Florida 33013

#### Basic Details

| Property Type:  | Residential Lease |  |
|-----------------|-------------------|--|
| Listing Type:   | For Rent          |  |
| Listing ID:     | A11718969         |  |
| Price:          | \$3,600           |  |
| Bedrooms:       | 3                 |  |
| Bathrooms:      | 1                 |  |
| Square Footage: | 1,134 Sqft        |  |
| Year Built:     | 1949              |  |
| Lot Area:       | 11,040 Sqft       |  |