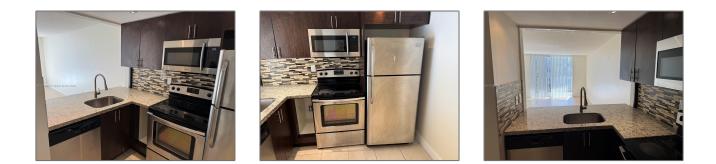

# **Residential Lease For Rent**

826 Sqft - 488 NW 165th St Rd # 410, Miami, Florida 33169

#### Basic **Details**

| Property Type:  | <b>Residential Lease</b> |  |
|-----------------|--------------------------|--|
| Listing Type:   | For Rent                 |  |
| Listing ID:     | A11718878                |  |
| Price:          | \$1,580                  |  |
| Bedrooms:       | 1                        |  |
| Bathrooms:      | 1                        |  |
| Square Footage: | 826 Sqft                 |  |
| Year Built:     | 1972                     |  |