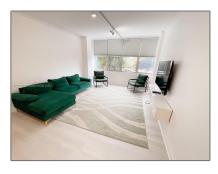

# **Residential Lease For Rent**

1,045 Sqft - 7441 Wayne Ave # 2P, Miami Beach, Florida 33141

### Basic **Details**

| Property Type:  | <b>Residential Lease</b> |  |
|-----------------|--------------------------|--|
| Listing Type:   | For Rent                 |  |
| Listing ID:     | A11718033                |  |
| Price:          | \$2,950                  |  |
| Bedrooms:       | 2                        |  |
| Bathrooms:      | 2                        |  |
| Square Footage: | 1,045 Sqft               |  |
| Year Built:     | 1964                     |  |
| Lot Area:       | 1,045 Sqft               |  |

#### Features

 $\checkmark$  Furnished:

Furnished