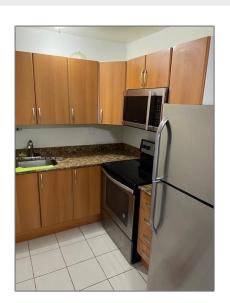

### Basic Details

| Property Type:  | <b>Residential Lease</b> |  |
|-----------------|--------------------------|--|
| Listing Type:   | For Rent                 |  |
| Listing ID:     | A11717801                |  |
| Price:          | \$1,750                  |  |
| Bedrooms:       | 1                        |  |
| Bathrooms:      | 1                        |  |
| Square Footage: | 499 Sqft                 |  |
| Year Built:     | 1964                     |  |