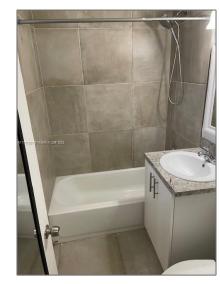

### Basic Details

| Property Type:  | <b>Residential Lease</b> |  |
|-----------------|--------------------------|--|
| Listing Type:   | For Rent                 |  |
| Listing ID:     | A11717801                |  |
| Price:          | \$1,750                  |  |
| Bedrooms:       | 1                        |  |
| Bathrooms:      | 1                        |  |
| Square Footage: | 499 Sqft                 |  |
| Year Built:     | 1964                     |  |