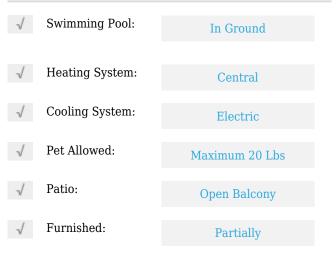

# **Residential Lease For Rent**

1,112 Sqft - 1945 S Ocean Dr# M5, Hallandale Beach, Florida 33009





#### **Basic Details**

| Property Type:  | <b>Residential Lease</b> |  |
|-----------------|--------------------------|--|
| Listing Type:   | For Rent                 |  |
| Listing ID:     | A11717254                |  |
| Price:          | \$3,200                  |  |
| Bedrooms:       | 2                        |  |
| Bathrooms:      | 2                        |  |
| Square Footage: | 1,112 Sqft               |  |
| Year Built:     | 2007                     |  |

#### Features



### Address Map

| Country:       | US                           |  |
|----------------|------------------------------|--|
| State:         | FL                           |  |
| County:        | <b>Broward County</b>        |  |
| City:          | Hallandale Beach             |  |
| Zipcode:       | 33009                        |  |
| Street:        | 1945 S Ocean Dr #<br>M5      |  |
| Building Name: | OCEAN MARINE<br>YACHT CLUB C |  |
| Floor Number:  | 0                            |  |
| Longitude:     | W81° 52' 45.3''              |  |

Latitude:

## Agent Info



Daniel Lombardi ☎ (305) 695-1600 ☎ (786) 525-6127 ᢂ daniel@lomardiproperties.com